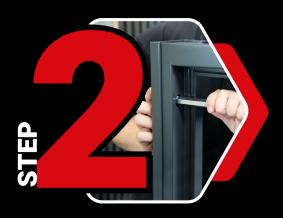

Drill though the centre of the adjustable anchors and use the same holes to insert the fasteners.

Hang the door in the frame.

The door is painted, the hardware is installed, and everything is ready to go in less than 1 hour.