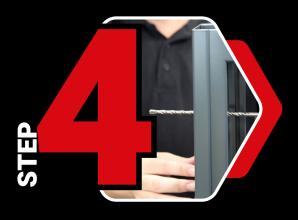

Drill though the centre of the adjustable anchors and use the same holes to insert the fasteners.

Hang the door in the frame.

The door is painted, the hardware is installed, and everything is ready to go in less than 1 hour.