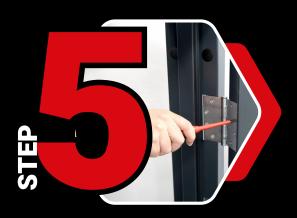

Drill though the centre of the adjustable anchors and use the same holes to insert the fasteners.

Hang the door in the frame.

The door is painted, the hardware is installed, and everything is ready to go in less than 1 hour.