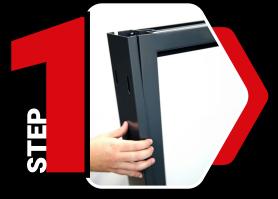

# Install a door and frame in less than 1 hour.

Place the expanding sides onto the jambs.

Wind out the adjustable anchors to get the frame held in position.

Make sure the hinge jamb and head jamb are plumb and square.