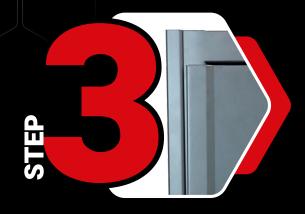

# Install a door and frame in less than 1 hour.

Place the expanding sides onto the jambs.

Wind out the adjustable anchors to get the frame held in position.

Make sure the hinge jamb and head jamb are plumb and square.