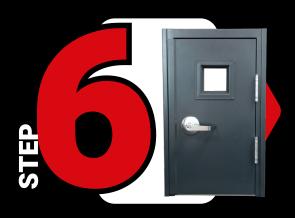

Drill though the centre of the adjustable anchors and use the same holes to insert the fasteners.

Hang the door in the frame.

The door is painted, the hardware is installed, and everything is ready to go in less than 1 hour.